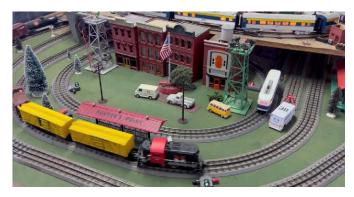

## **UPSTATE MODEL RAILROADERS CLUB AND DUNHAM STUDIOS**

**UPSTATE MODEL RAILROADERS CLUB**, located in South Glens Falls, NY, the club occupies 2700 square feet of model railroad fun with 6 detailed operating layouts in G, HO, N, O, S, and Z scales. Club members run trains using everything from legacy power and controls to the latest digital command control systems.

In addition, the club has traveling modular layouts in every scale, as well as a mobile G scale, double track layout, on a flatbed trailer, which allows us to

run trains while being towed in parades. We participate in as many indoor and outdoor public events as possible throughout the year, delighting adults and children of all ages, promoting the club and fostering interest in model railroading.